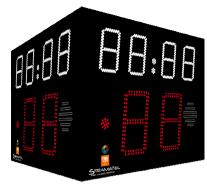

### Display functions (for each side)

**Shot-clock:** 2 red LED digits (25 cm)

Game clock repeater: 4 white LED digits (16 cm) + blinking points

**24/14s violation:** 1 red LED point

## Description (per display unit)

Use: Indoo

**Transmission:** Cable. Works only with STRAMATEL Multisport scoreboard

**Readability:** 130m, angle >160° **Dimensions:** 600 x 770 x 770mm

Weight: 25 kg

**Power supply:** 230V / 50-60Hz

Power consumed: 143 VA

**Protection:** Unbreakable matt polycarbonate front face (DIN 18032-3)

**Integrated Horns:** 2 horns, 116dB at 1m

Mains cable: 1x25 m – Type: 230V, 3G, 0.75 mm<sup>2</sup>

Cable controlled: Junction Box + 25 m transmission cable (scoreboard/junction box) –