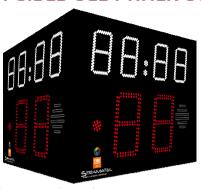

### Display functions (for each side)

**Shot-clock:** 2 red LED digits (25 cm)

Game clock repeater: 4 white LED digits (16 cm) + blinking points

**24/14s violation:** 1 red LED point

## Description (per display unit)

Use: Indoo

**Transmission:** Cable. Works only with STRAMATEL Multisport scoreboard

**Readability:** 130m, angle >160° **Dimensions:** 600 x 770 x 770mm

Weight: 25 kg

**Power supply:** 230V / 50-60Hz

Power consumed: 143 VA

**Protection:** Unbreakable matt polycarbonate front face (DIN 18032-3)

**Integrated Horns:** 2 horns, 116dB at 1m

Mains cable: 1x25 m – Type: 230V, 3G, 0.75 mm<sup>2</sup>

Cable controlled: Junction Box + 25 m transmission cable (scoreboard/junction box) –