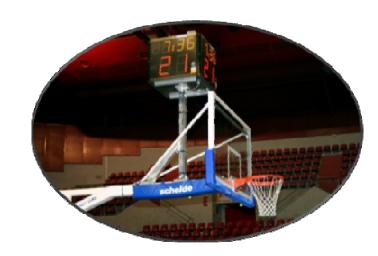

## Description (per display unit)

Use: Indoo

**Transmission:** Cable. Works only with STRAMATEL Multisport scoreboard

**Readability:** 130m, angle >160° **Dimensions:** 600 x 770 x 770mm

Weight: 25 kg

**Power supply:** 230V / 50-60Hz

### **Options**

**Led Strips:** Electric light to be installed behind the backboard (FIBA or Euro

league rules)

**Support frame:** Support frames for basketball backstops

SC24 TSP 4F\_GB\_B